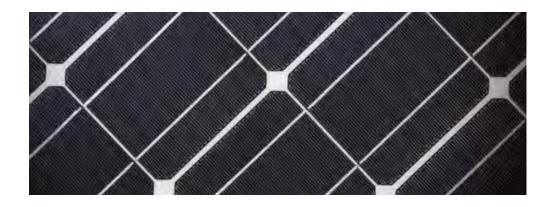

## Quality at the best price. CP Series

CP series products use standard 156x156 monocrystalline cells with efficiency greater than 18%, the best established technology to offer powerful and reliable panels at the

The CP series flexible solar panels are made using monocrystalline silicon cells, with efficiency greater than 18%, incorporated in technopolymers with high strength.

|           | CP 140 L | CP 140 Q | CP 125 |
|-----------|----------|----------|--------|
| Power     | 144 W    | 144 W    | 128 W  |
| Height    | 1523     | 1046     | 1364   |
| Width     | 676      | 996      | 676    |
| Thickness | 2 mm     | 2 mm     | 2 mm   |
| Weight    | 2.6 Kg   | 2.6 Kg   | 2.3 Kg |
| Voc       | 23 V     | 23 V     | 20 V   |
| Vpm       | 18 V     | 18 V     | 16 V   |
| lsc       | 8.5 A    | 8.5 A    | 8.5 A  |
| lpm       | 8 A      | 8 A      | 8 A    |